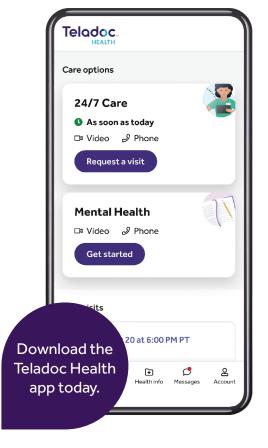

Get confidential, high-quality care from anywhere

Your Teladoc Health® benefit securely connects you to licensed providers by phone or video—from home or on the go.

## General Medical (24/7 Care) \$0/visit

Get same-day virtual visits for non-urgent and common conditions like the flu, sinus infections, sore throats and more

## Mental Health | starting at \$0/visit

Talk to a therapist of your choice 7 days a week for help with anxiety, depression, not feeling like yourself and more

## Take advantage of confidential care today

Visit Teladoc.com/mhsindiana Call 1.800.835.2362 TTY: 711 Download the app **★** | **♣** 

Mental Health care is available for eligible members ages 18-plus.

Teladoc Health is not available internationally.