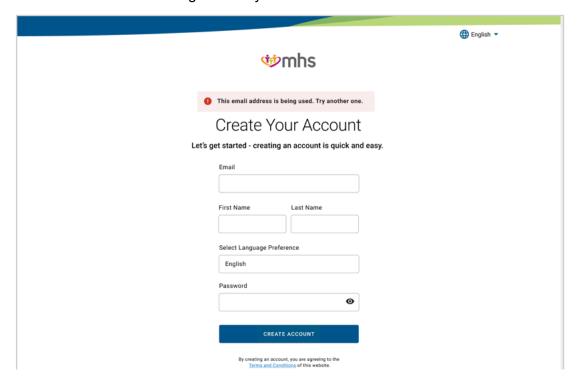

Click on For Members, then under Member Portal click Login.

Next, click on Create New Account.

On the Create Your Account screen, enter your Email, First Name, Last Name, Select Language Preference, and Password.

"This email address is being used. Try another one."

"You need to reset your password as part of this new login experience. If you didn't request a password change, don't worry. You're in the right place. We have updated our security features."