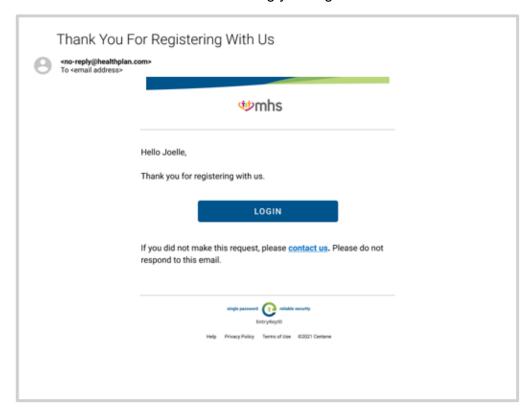

You will receive a confirmation after registering your account.

You will also receive an email confirming your registration.