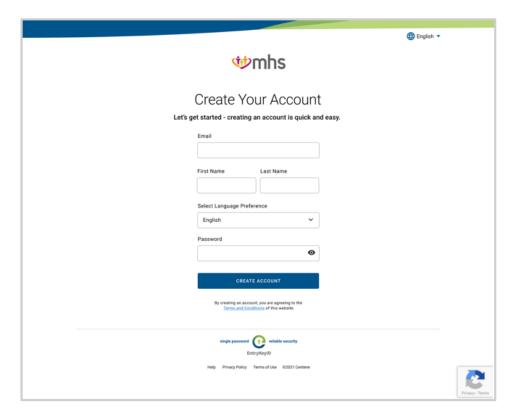

Click on For Members, then under Member Portal click Login.

Next, click on Create New Account.

On the Create Your Account screen, enter your Email, First Name, Last Name, Select Language Preference, and Password.