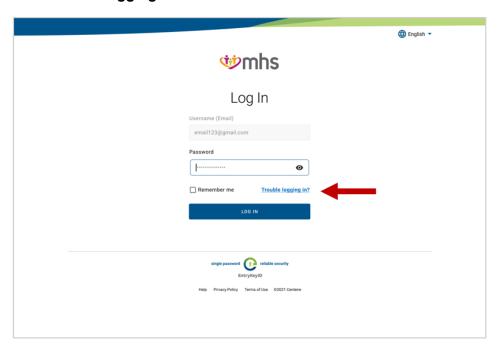

#### **Change Password or Unlock Account**

Click Trouble logging in?

You will receive an email to reset your password or unlock your account.

Based on your account status, you will be shown the **Account Unlocked** screen or the **Reset Password** screen.