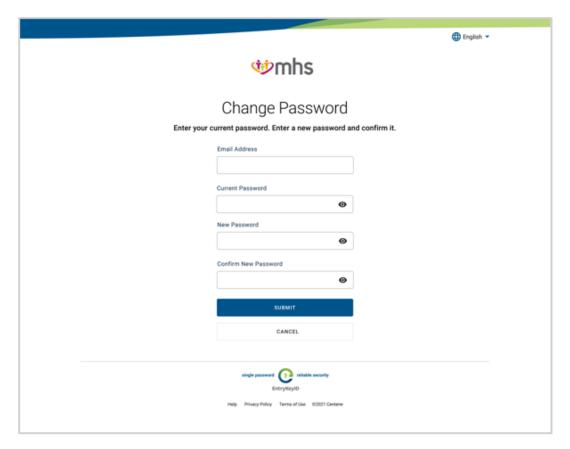

Change Password After Logging Into Member Portal Account
Click on Account.

Click on **Change Password.** 

Enter your new password and click Submit.

You will receive a notification that your password has been updated.