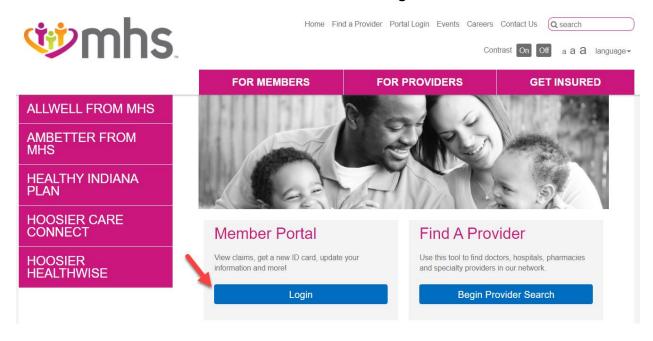

Click on For Members, then under Member Portal click Login.

Next, click on Create New Account.

On the Create Your Account screen, enter your Email, First Name, Last Name, Select Language Preference, and Password.