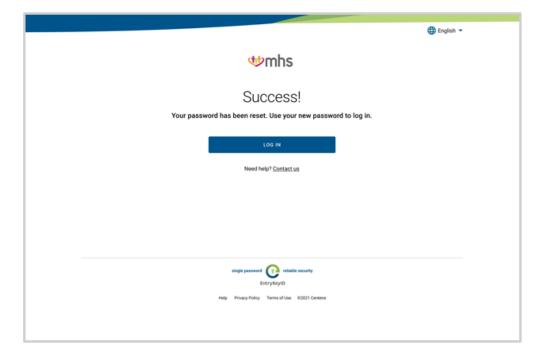

A confirmation screen will show once your password has been updated.

An email will also be sent confirming your password reset.

If the password reset is not successful, the following message will display.