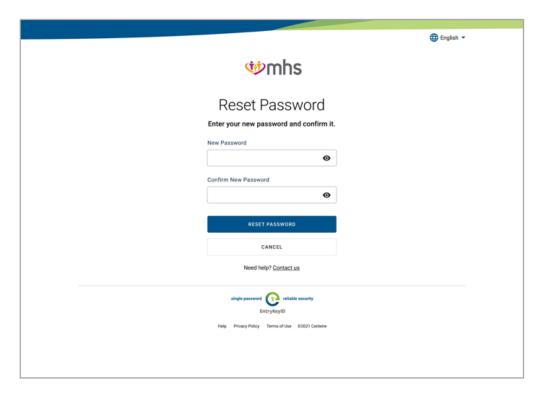

If your account was locked the following screen will show. You can log in now.

If you need to reset your password, the following screen will show. You will choose a new password and click **RESET PASSWORD**.