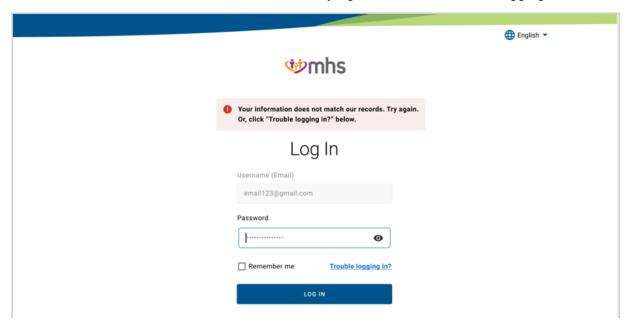

#### Potential Error Messages Shown During Registration or Logging into Your Account

"Your information does not match our records. Try again. Or, click "Trouble logging in?" below.

"Email address is required to log in."