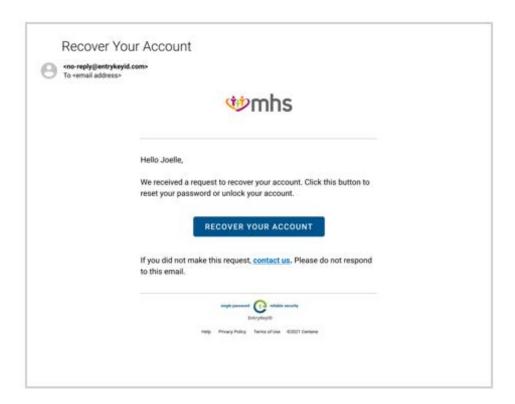

#### **Change Password or Unlock Account**

Click Trouble logging in?

You will receive an email to reset your password or unlock your account.

Based on your account status, you will be shown the **Account Unlocked** screen or the **Reset Password** screen.