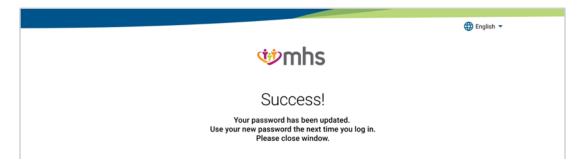

Change Password After Logging Into Member Portal Account
Click on Account.

Click on **Change Password.** 

Enter your new password and click Submit.

You will receive a notification that your password has been updated.