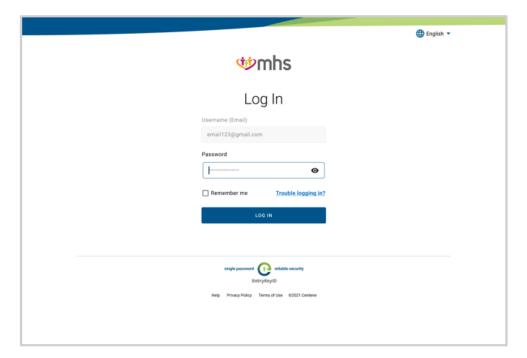

An email will be sent to activate your account.

This email allows you to activate your new account.

Your account is created and you can register.

You will then enter your Email Address and Password.

You will enter your **Member ID** and **Date of Birth** and select if you are a **Caregiver** to the member.