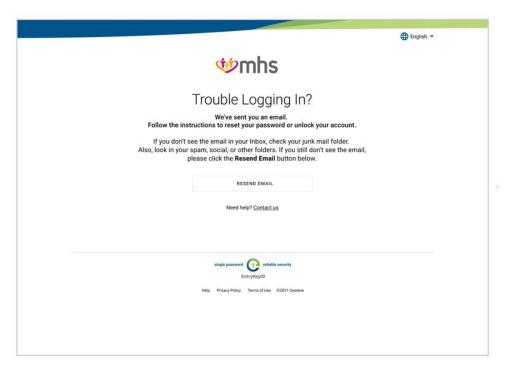

#### **Change Password or Unlock Account**

Click Trouble logging in?

You will receive an email to reset your password or unlock your account.

Based on your account status, you will be shown the **Account Unlocked** screen or the **Reset Password** screen.

If your account was locked the following screen will show. You can log in now.

If you need to reset your password, the following screen will show. You will choose a new password and click **RESET PASSWORD**.