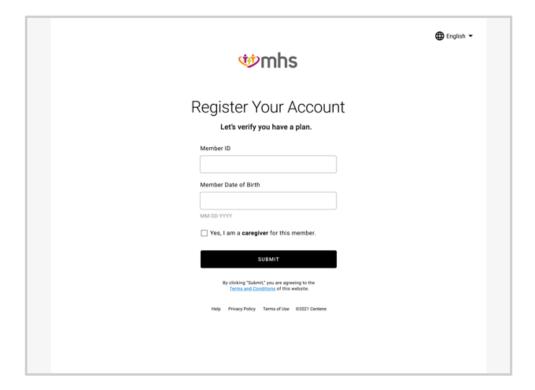

An email will be sent to activate your account.

This email allows you to activate your new account.

Your account is created and you can register.

You will then enter your Email Address and Password.

You will enter your **Member ID** and **Date of Birth** and select if you are a **Caregiver** to the member.