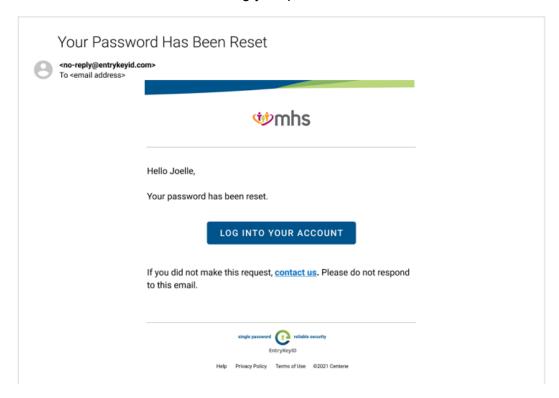

A confirmation screen will show once your password has been updated.

An email will also be sent confirming your password reset.

If the password reset is not successful, the following message will display.