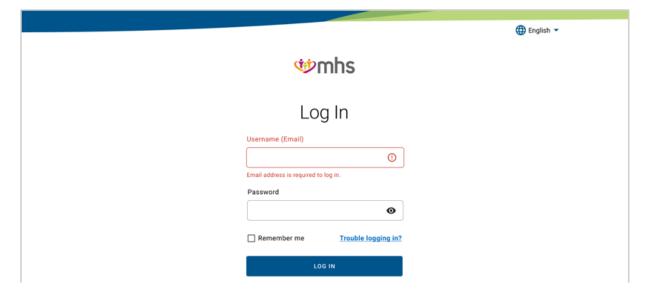

#### Potential Error Messages Shown During Registration or Logging into Your Account

"Your information does not match our records. Try again. Or, click "Trouble logging in?" below.

"Email address is required to log in."