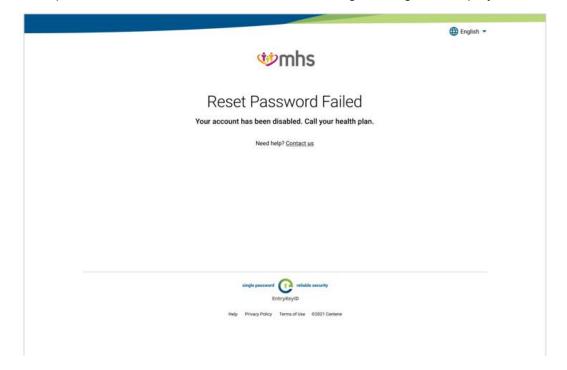

A confirmation screen will show once your password has been updated.

An email will also be sent confirming your password reset.

If the password reset is not successful, the following message will display.