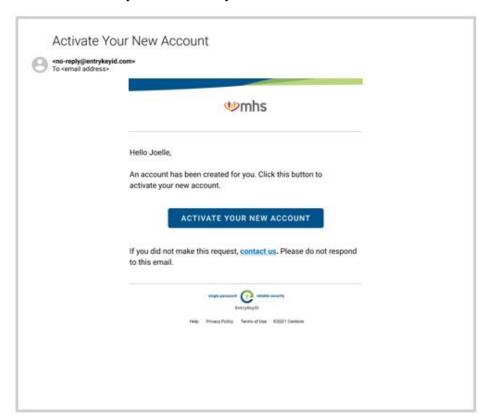

An email will be sent to activate your account.

This email allows you to activate your new account.

Your account is created and you can register.

You will then enter your Email Address and Password.

You will enter your **Member ID** and **Date of Birth** and select if you are a **Caregiver** to the member.