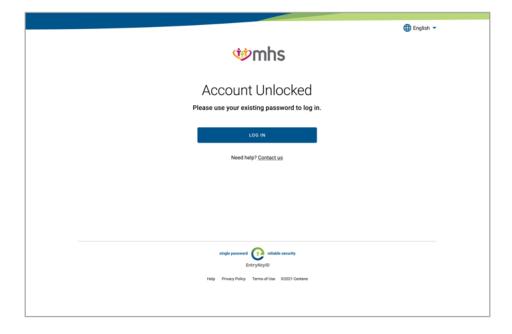

#### **Change Password or Unlock Account**

Click Trouble logging in?

You will receive an email to reset your password or unlock your account.

Based on your account status, you will be shown the **Account Unlocked** screen or the **Reset Password** screen.

If your account was locked the following screen will show. You can log in now.

If you need to reset your password, the following screen will show. You will choose a new password and click **RESET PASSWORD**.