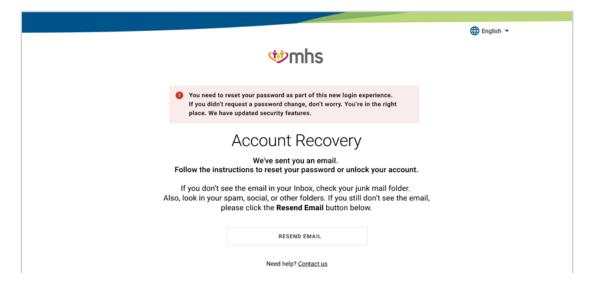

#### **Change Password or Unlock Account**

Click Trouble logging in?

You will receive an email to reset your password or unlock your account.

Based on your account status, you will be shown the **Account Unlocked** screen or the **Reset Password** screen.

"This email address is being used. Try another one."

"You need to reset your password as part of this new login experience. If you didn't request a password change, don't worry. You're in the right place. We have updated our security features."