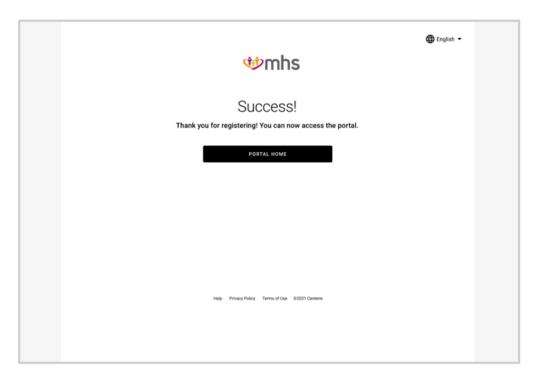

You will receive a confirmation after registering your account.

You will also receive an email confirming your registration.