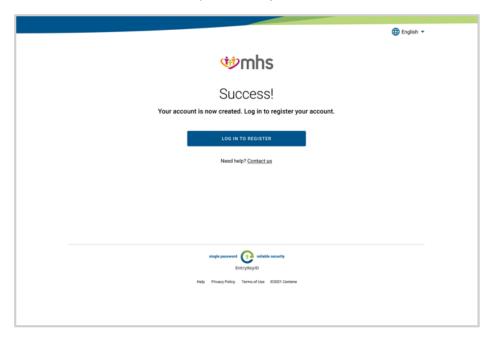

An email will be sent to activate your account.

This email allows you to activate your new account.

Your account is created and you can register.

You will then enter your Email Address and Password.

You will enter your **Member ID** and **Date of Birth** and select if you are a **Caregiver** to the member.

You will receive a confirmation after registering your account.

You will also receive an email confirming your registration.