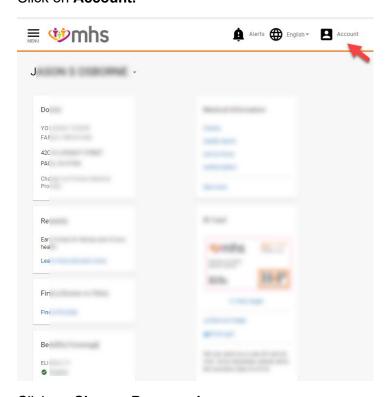

Change Password After Logging Into Member Portal Account
Click on Account.

Click on **Change Password.** 

Enter your new password and click Submit.

You will receive a notification that your password has been updated.