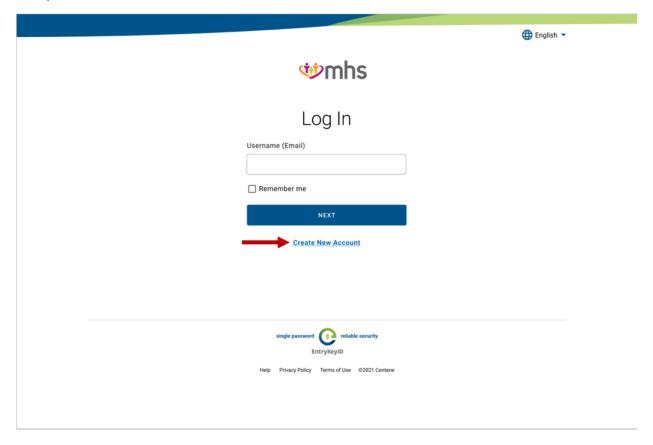

Click on For Members, then under Member Portal click Login.

Next, click on Create New Account.

On the Create Your Account screen, enter your Email, First Name, Last Name, Select Language Preference, and Password.