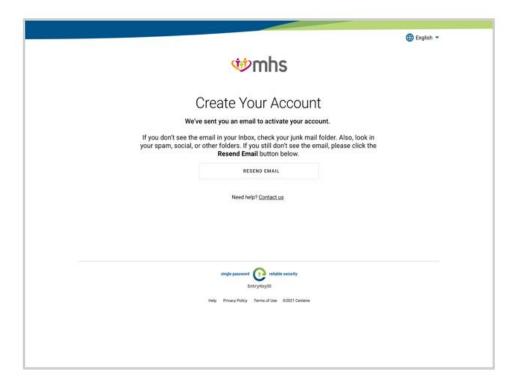

An email will be sent to activate your account.

This email allows you to activate your new account.

Your account is created and you can register.

You will then enter your Email Address and Password.

You will enter your **Member ID** and **Date of Birth** and select if you are a **Caregiver** to the member.