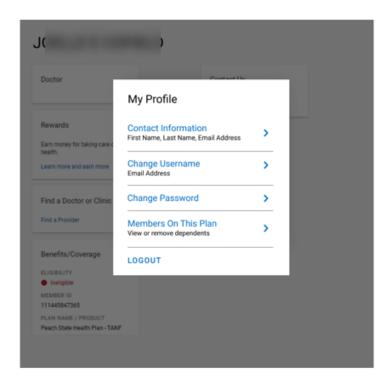

Change Password After Logging Into Member Portal Account
Click on Account.

Click on **Change Password.** 

Enter your new password and click Submit.

You will receive a notification that your password has been updated.