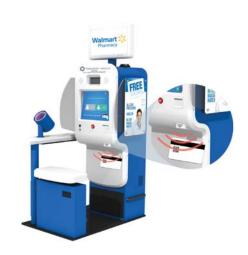

This can be completed in one of the following ways:

- 1 Go to a Walmart pharmacy kiosk.
  - Scan the QR code on the back of the CentAccount rewards card at the kiosk.
  - Choose **Health Needs Screening** under the list of **Current Programs**.
  - Answer the questions about your health.
     This will help us tailor the care you need.
  - Your rewards will be immediately loaded to your card once you're done.
- 2 Log into your online member account.
- Call us.